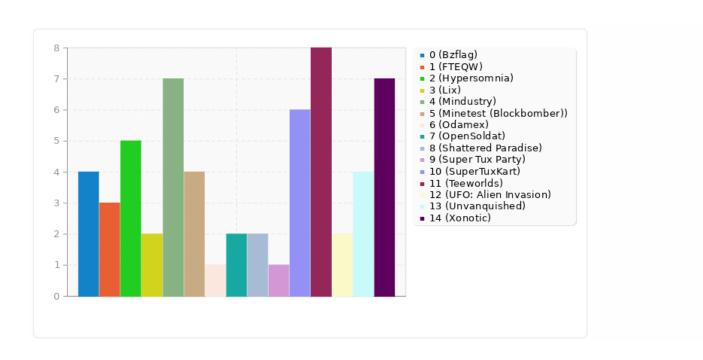

### Summary for G01Q01

What games do you want to play on the next onFOSS? To find information to the games, please visit onFOSS.org.

| Answer                         | Count | Percentage |
|--------------------------------|-------|------------|
| Bzflag (SQ002)                 | 4     | 17.39%     |
| FTEQW (SQ003)                  | 3     | 13.04%     |
| Hypersomnia (SQ005)            | 5     | 21.74%     |
| Lix (SQ006)                    | 2     | 8.70%      |
| Mindustry (SQ007)              | 7     | 30.43%     |
| Minetest (Blockbomber) (SQ008) | 4     | 17.39%     |
| Odamex (SQ009)                 | 1     | 4.35%      |
| OpenSoldat (SQ011)             | 2     | 8.70%      |
| Shattered Paradise (SQ013)     | 2     | 8.70%      |
| Super Tux Party (SQ014)        | 1     | 4.35%      |
| SuperTuxKart (SQ015)           | 6     | 26.09%     |
| Teeworlds (SQ016)              | 8     | 34.78%     |
| UFO: Alien Invasion (SQ017)    | 2     | 8.70%      |
| Unvanquished (SQ018)           | 4     | 17.39%     |
| Xonotic (SQ020)                | 7     | 30.43%     |